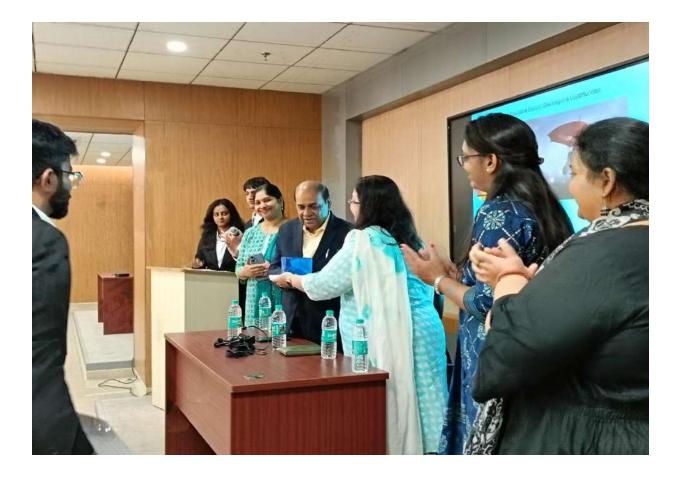

# Academic Year 2023-24

| Date                   | : | 13 <sup>th</sup> December, 2023                                                            |
|------------------------|---|--------------------------------------------------------------------------------------------|
| Venue                  | : | Nagindas Khandwala College                                                                 |
| Organizing Unit/Agency | : | Department of Banking and Finance                                                          |
| Number of Participants | : | 77                                                                                         |
| Activity               | : | Masterclass on 'Indian Insurance Sector: Challenges &<br>Opportunities' by Dr. Pawan Verma |

### BROCHURE



# PHOTOS













# ATTENDANCE SHEET

| -                                                                | 1402                            |                            | dis de los     | 3.00.8 h                  |                  |                                                                                                                  |  |  |  |  |  |
|------------------------------------------------------------------|---------------------------------|----------------------------|----------------|---------------------------|------------------|------------------------------------------------------------------------------------------------------------------|--|--|--|--|--|
|                                                                  |                                 |