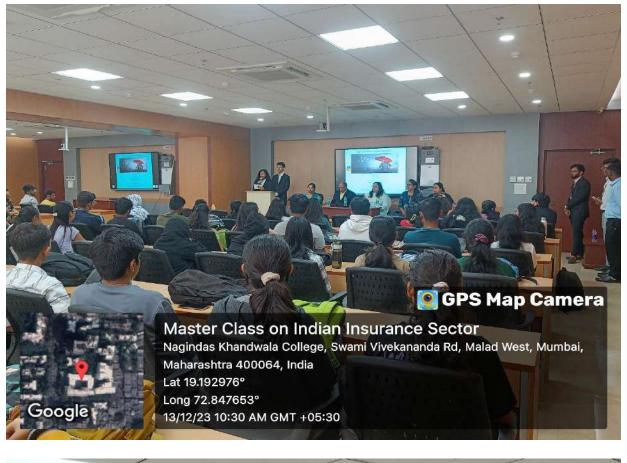

#### Academic Year 2023-24

| Date                   | : | 13 <sup>th</sup> December, 2023                                                            |
|------------------------|---|--------------------------------------------------------------------------------------------|
| Venue                  | : | Nagindas Khandwala College                                                                 |
| Organizing Unit/Agency | : | Department of Banking and Finance                                                          |
| Number of Participants | : | 77                                                                                         |
| Activity               | : | Masterclass on 'Indian Insurance Sector: Challenges &<br>Opportunities' by Dr. Pawan Verma |

### BROCHURE



# PHOTOS













# ATTENDANCE SHEET

| -                                                                | 1402                            |                            | dis de los     | 3.00.8 h                  |                  |                                                                                                                  |  |  |  |  |  |
|------------------------------------------------------------------|---------------------------------|----------------------------|----------------|---------------------------|------------------|------------------------------------------------------------------------------------------------------------------|--|--|--|--|--|
|                                                                  |                                 |