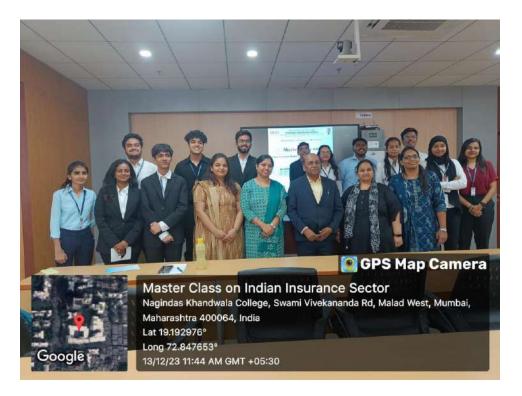

Academic Year 2023-24

| Date                   | : | 13 <sup>th</sup> December, 2023                                                            |
|------------------------|---|--------------------------------------------------------------------------------------------|
| Venue                  | : | Nagindas Khandwala College                                                                 |
| Organizing Unit/Agency | : | Department of Banking and Finance                                                          |
| Number of Participants | : | 77                                                                                         |
| Activity               | : | Masterclass on 'Indian Insurance Sector: Challenges &<br>Opportunities' by Dr. Pawan Verma |

### BROCHURE



# PHOTOS













# ATTENDANCE SHEET

| -                                                                | 1402                            |                            | dis de los     | 3.00.8 h                  |                  |                                                                                                                  |  |  |  |  |  |
|------------------------------------------------------------------|---------------------------------|----------------------------|----------------|---------------------------|------------------|------------------------------------------------------------------------------------------------------------------|--|--|--|--|--|
|                                                                  |                                 |